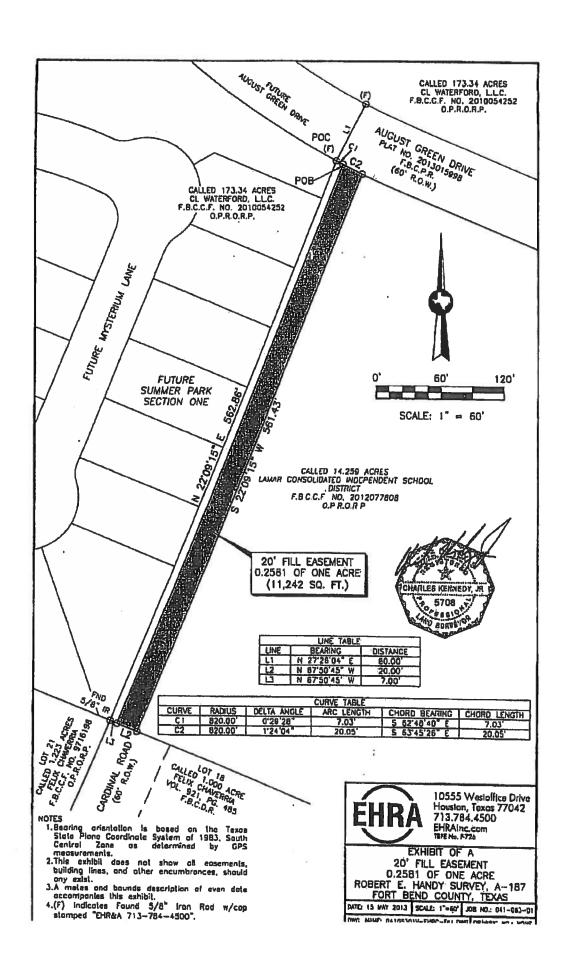

therly line of said called 14.259 agre tract, 20.00 feet to a point for corner from which a 5/8-inch iron rod found for the northeasterly corner of a called 1,233 acre tract described in deed and recorded in F.B.C.C.F. No. 9716198, bears North 67°50'45" West, 7.00 feet;
- (4) THENCE, North 22'09'15" East, 562.86 feet to the POINT OF BEGINNING and containing 0.2581 of one acre or 11,242 square feet of land. This description accompanies an Exhibit (04106301V-EHPC FIII), prepared by Edminster, Hinshaw, Russ and Associates, Inc. and dated May, 2019.

edminster, Hinshaw, Russ & Associates, Inc. d/b/2 ehra

Charles Kennedy, Jr., R.P.L. Texas Registration No. 5708 10555 Westoffice Drive Houston, Yexas 77042 713-784-4500

06/20/2013

041-061-01 R:\2004\041-063-01\00C5\04106301V\_MB-EMPC FILL.dec



## CONSIDER APPROVAL OF CHANGE ORDER #1 FOR THE LAMAR CONSOLIDATED HIGH SCHOOL BASEBALL/SOFTBALL COMPLEX

#### **RECOMMENDATION:**

That the Board of Trustees approve change order #1 in the amount of \$170,106.20 to Bass Construction and amend the budget as necessary.

#### IMPACT/RATIONALE:

Change order #1 will increase the scope of the project. Storm drain lines will be increased to allow improvements along Mustang Avenue. The City of Rosenberg has agreed to fund the up size charge of \$117,500. The additional cost of \$52,606.20, is to bring the storm drain down Herndon Drive instead of a drainage easement through the middle of the baseball site. These additional costs will be funded from the Lamar Consolidated Baseball/Softball Complex project budget.

#### PROGRAM DESCRIPTION:

Upo