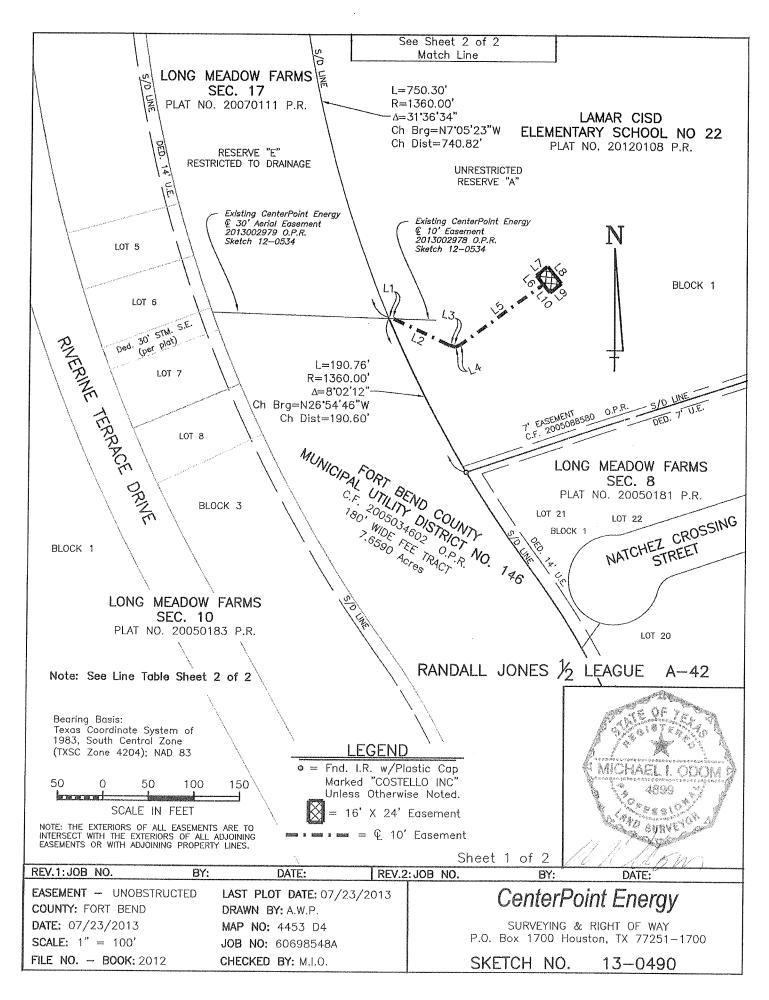

|                               | Notary's Signature                                 |                                             |
|                                                                                           |                               | Name typed or printed                              |                                             |
|                                                                                           |                               | Commission Expires                                 |                                             |

AFTER RECORDING RETURN TO: SURVEYING & RIGHT OF WAY CENTERPOINT ENERGY HOUSTON ELECTRIC, LLC P. O. BOX 1700 HOUSTON, TX 77251-1700





#### CONSIDER APPROVAL OF EASEMENT AT ARREDONDO ELEMENTARY

#### **RECOMMENDATION:**

That the Board of Trustees approve the utility easement and fill agreement on the new Arredondo Elementary School site.

#### **IMPACT/RATIONALE:**

The Summer Parks subdivision is requesting a seven foot (7') utility easement along the western property line of the new Arredondo Elementary School site. This easement will provide utilities to homes adjacent to the school site. The fill agreement will allow the subdivision to place fill dirt from the construction of the utility lines in order to bring the elevation of the adjacent site to a smooth transition at no more than a 4 to 1 grade. This will not affect the construction of the new Arredondo Elementary School.

#### PROGRAM DESCRIPTION:

Upon appr