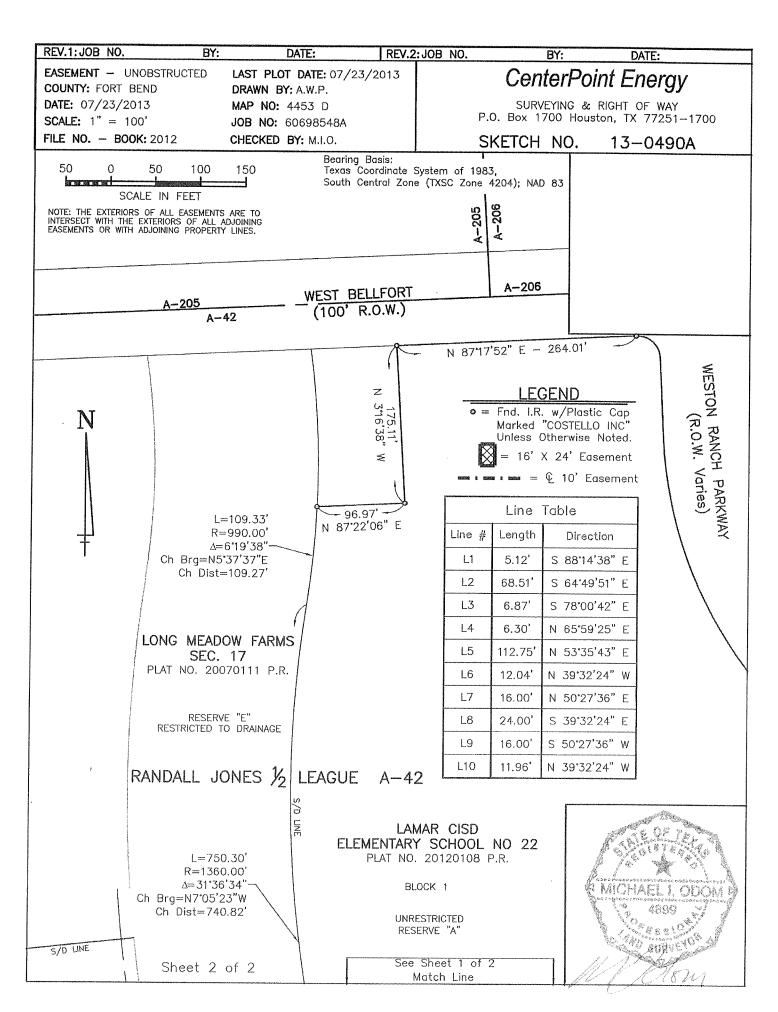

|                               | Notary's Signature                                 |                                             |
|                                                                                           |                               | Name typed or printed                              |                                             |
|                                                                                           |                               | Commission Expires                                 |                                             |

AFTER RECORDING RETURN TO: SURVEYING & RIGHT OF WAY CENTERPOINT ENERGY HOUSTON ELECTRIC, LLC P. O. BOX 1700 HOUSTON, TX 77251-1700





#### CONSIDER APPROVAL OF EASEMENT AT ARREDONDO ELEMENTARY

#### **RECOMMENDATION:**

That the Board of Trustees approve the utility easement and fill agreement on the new Arredondo Elementary School site.

#### **IMPACT/RATIONALE:**

The Summer Parks subdivision is requesting a seven foot (7') utility easement along the western property line of the new Arredondo Elementary School site. This easement will provide utilities to homes adjacent to the school site. The fill agreement will allow the subdivision to place fill dirt from the construction of the utility lines in order to bring the elevation of the adjacent site to a smooth transition at no more than a 4 to 1 grade. This will not affect the construction of the new Arredondo Elementary School.

#### PROGRAM DESCRIPTION:

Upon approv