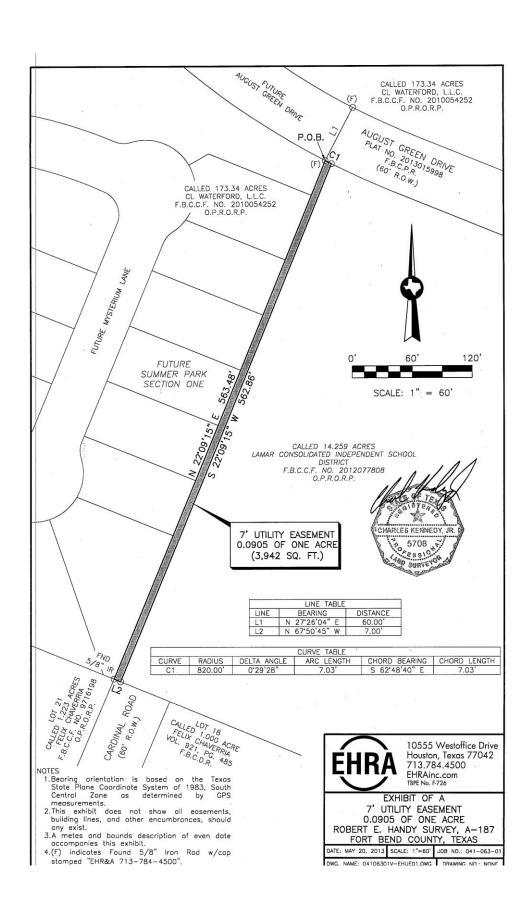

led 14.259 acre (2)
- THENCE, North 67°50'45" West, with the southerly line of said called 14.259 acre tract, 7.00 feet to a 1/2-(3) iron rod found for the northeast corner of a called 1.223 acre tract described in deed and recorded in F.B.C.C.F. No. 9716198;
- THENCE, North 22°09'15" East, 563.48 feet to the POINT OF BEGINNING and containing 0.0905 of one (4) acre or 3,942 square feet of land. This description accompanies an Exhibit (04106301V-EHUE01), prepared by Edminster, Hinshaw, Russ and Associates, Inc. and dated May, 2013.

EDMINSTER, HINSHAW, RUSS & ASSOCIATES, INC. d/b/a EHRA

Charles Kennedy, Jr., R.P.L.S. Texas Registration No. 5708 10555 Westoffice Drive Houston, Texas 77042

Date:

05/20/2013 Job No: 041-063-01

713-784-4500

R:\2004\041-063-01\DOCS\04106301V\_MB-EHUE01.doc



Page 5 of 3

August 7, 2013

Lamar Consolidated I.S.D. c/o Mr. Kevin McKeever 3911 Avenue I Rosenberg, TX 77471

Re: Grading of Summer Park, Section One

Dear Mr. McKeever:

CL Waterford, L.L.C., on behalf of Fort Bend County Municipal Utility District No. 144, is in the process of letting a contract for the construction of water, sanitary sewer, and drainage improvements to serve Summer Park, Section One. The work will take place within property located adjacent to Lamar Consolidated I.S.D. ("LCISD") property located at F.M. 2977 and August Green Drive. The work will, in part, involve the on-site placement of fill. This placement of fill will raise the elevation of Summer Park, Section One, relative to the natural elevation of the adjacent LCISD property. Therefore, this letter shall me